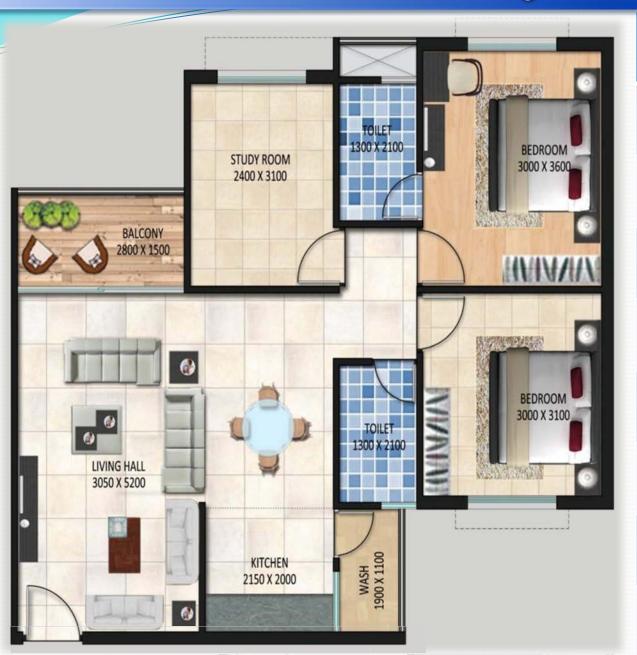

# MIG – DU Design

#### Salient Features

*Carpet Area* **–63.09 Sq. M.** 

Built-Up Area- 77.06 Sq. M.

One Living/Drawing Room

Two Bed room and one Study Room

One Bedroom with attached Toilet

One Common Toilet

Wash Area attached to Kitchen

Individual Balcony for Each unit