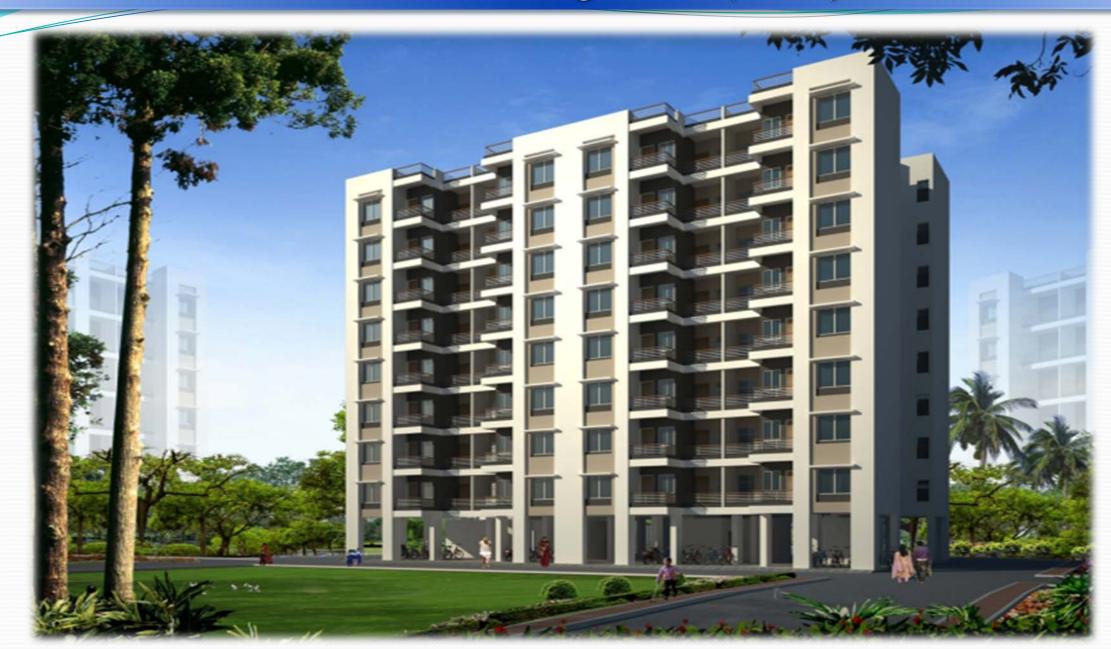

# Model DU Design for Proposed Projects under PMAY

### EWS – DU Design



#### Salient Features

Carpet Area – **29.91 Sq. M.** 

Built-Up Area- **39.91 Sq. M.** 

One Multipurpose Room

One Bed room

Separate WC and Bath

Wash Area attached to Kitchen

Individual Balcony for Each unit

# EWS – Building View (AHP)



### LIG – DU Design



#### Salient Features

*Carpet Area* – **51.85 Sq. M.** 

Built-Up Area- **63.95 Sq. M.** 

One Living/Drawing Room

Two Bed room

One Bedroom with attached Toilet

One Common Toilet

Wash Area attached to Kitchen

Individual Balcony for Each unit

# LIG – Building View (AHP)



# MIG – DU Design



#### Salient Features

*Carpet Area* **–63.09 Sq. M.** 

Built-Up Area- 77.06 Sq. M.

One Living/Drawing Room

Two Bed room and one Study Room

One Bedroom with attached Toilet

One Common Toilet

Wash Area attached to Kitchen

Individual Balcony for Each unit

# MIG – Building View (AHP)