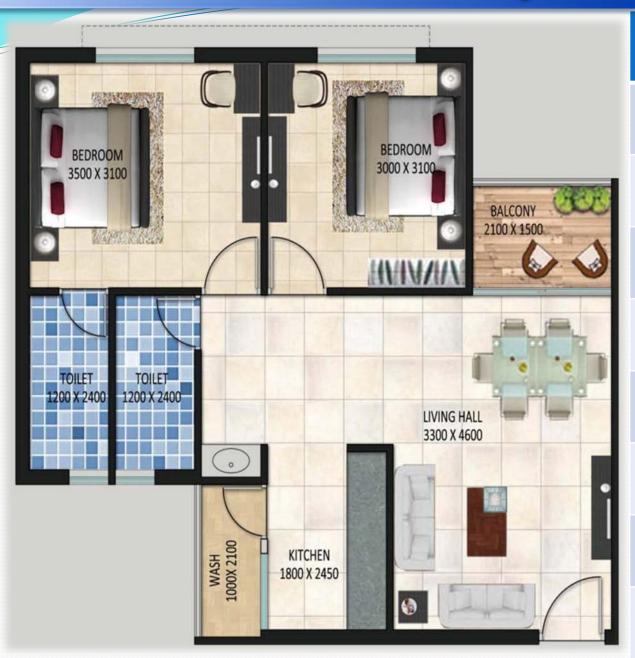

### LIG – DU Design

#### Salient Features

*Carpet Area* – **51.85 Sq. M.** 

Built-Up Area- **63.95 Sq. M.** 

One Living/Drawing Room

Two Bed room

One Bedroom with attached Toilet

One Common Toilet

Wash Area attached to Kitchen

Individual Balcony for Each unit