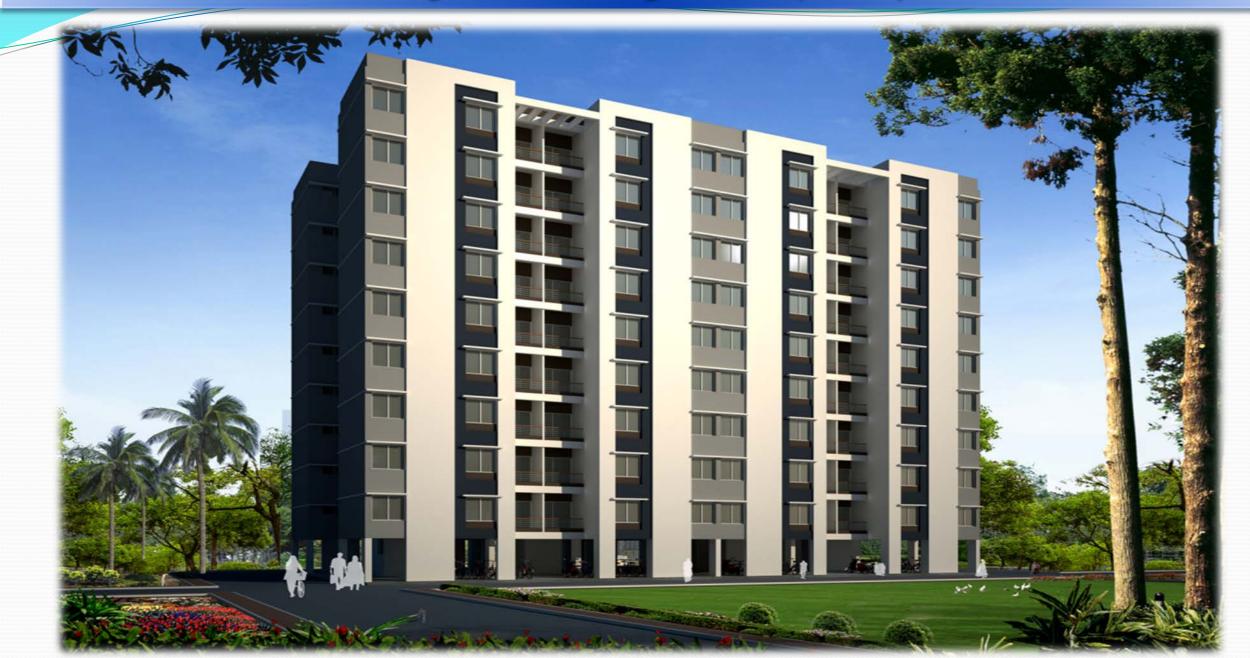

# Model DU Design for Proposed Projects under PMAY

### EWS – DU Design



#### Salient Features

Carpet Area – **29.91 Sq. M.** 

Built-Up Area- **39.91 Sq. M.** 

One Multipurpose Room

One Bed room

Separate WC and Bath

Wash Area attached to Kitchen

Individual Balcony for Each unit

# EWS – Building View (AHP)



### LIG – DU Design



#### Salient Features

*Carpet Area* – **51.85 Sq. M.** 

Built-Up Area- **63.95 Sq. M.** 

One Living/Drawing Room

Two Bed room

One Bedroom with attached Toilet

One Common Toilet

Wash Area attached to Kitchen

Individual Balcony for Each unit

# LIG – Building View (AHP)



# MIG – DU Design



#### Salient Features

*Carpet Area* **–63.09 Sq. M.** 

Built-Up Area- 77.06 Sq. M.

One Living/Drawing Room

Two Bed room and one Study Room

One Bedroom with attached Toilet

One Common Toilet

Wash Area attached to Kitchen

Individual Balcony for Each unit

# MIG – Building View (AHP)