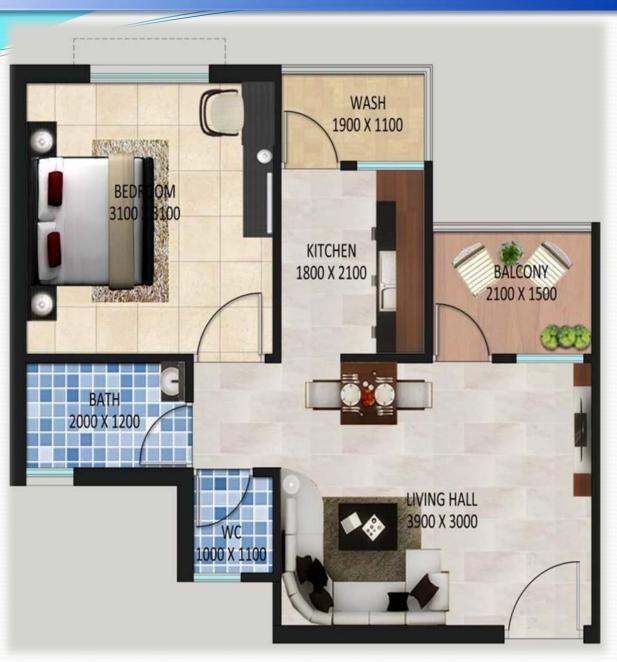

### EWS – DU Design

#### Salient Features

Carpet Area – **29.91 Sq. M.** 

Built-Up Area- **39.91 Sq. M.** 

One Multipurpose Room

One Bed room

Separate WC and Bath

Wash Area attached to Kitchen

Individual Balcony for Each unit